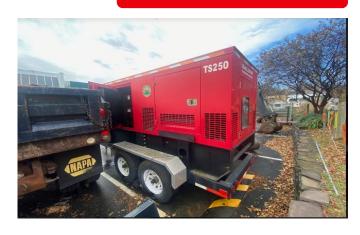

# BALDOR TS250 TRAILER MOUNTED DIESEL GENERATOR – TIER 3

Learn more about our 30 Day Warranty >

**KW: 200** 

Manufacture Year: 2012

**Hours**: 197

Dims. and Weight: 218in x 82in x 109in 8,900 lbs

Item Number: 18097

## **Description:**

EPA Tier 3 John Deere 6068HF485 Engine

200 kW Standby / 180 kW Prime

Battery Charger

Engine Block Heater

Load Bank Tested

See All B

## **GENERATOR SET DETAILS**

Package Manufacturer: Baldor

Model: TS250T S/N: P0611150001