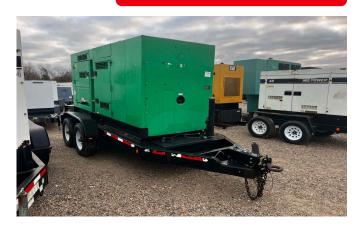

# MULTIQUIP DCA150SSCU TRAILER MOUNTED DIESEL GENERATOR

Learn more about our 30 Day Warranty >

**KW:** 132

Manufacture Year: 2014

Hours: 7,147

Dims. and Weight: 203in x 84in x 95in 12,000 lbs

Item Number: 18107

### **Description:**

EPA Tier 4i Cummins OSB7-G7 Diesel Engine

132 kW Standby / 120 kW Prime

Engine Block Heater

Battery Charger

Camlock Connections

Onboard Power Balance Load b

#### **GENERATOR END DETAILS**

**Generator Model:** DF-1651C

KW Rating: 132

KVA: 165

Voltage: 120/240/208/277/480V

Power Factor: 0.8

Frequency: 60 Hz

Phase: Multi Phase

#### **GENERATOR SET DETAILS**

Package Manufacturer: Multiquip

Model: DCA150SSCU

S/N: 7920118

**Enclosure Type:** Sound Attenuated