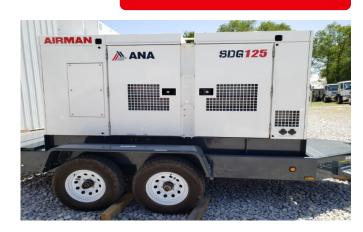

## AIRMAN SDG125S TRAILER MOUNTED DIESEL GENERATOR

Learn more about our 30 Day Warranty >

KW: 110 Manufacture Year: 2021 Hours: 153 Dims. and Weight: 194in x 84in x 89in 8,352 lbs Item Number: 18229

#### **Description:**

EPA Tier 4 Final Isuzu BR-4HK1X Diesel Engine 110 kW Standby / 100 kW Prime Lockable Voltage Selector Switch CamLock Connections Smartload Load Bank System Battery Disconnect Engine Block Heater Battery Charger Load Bank Tested See All

#### **GENERATOR SET DETAILS**

Package Manufacturer: Airman Model: SDG125S-8E1 S/N: 1268E10118 Enclosure Type: Sound Attenuated

#### **GENERATOR END DETAILS**

Generator Manufacturer: Airman Generator Model: WYE Winding KW Rating: 110 KVA: 138 Voltage: 120/240/208/277/480V Power Factor: 0.8 Frequency: 60 Hz Phase: Multi Phase Phase Selector Switch: Yes Generator RPM: 1800