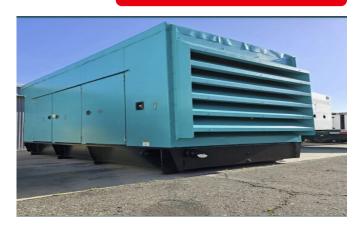

## CUMMINS DQDAA STANDBY DIESEL GENERATOR – TIER 3

Learn more about our 30 Day Warranty >

**KW: 250** 

Manufacture Year: 2006

**Hours:** *1,252* 

Dims. and Weight: 170in x 86in x 108in 15,500 lbs

**Item Number**: *18672* 

## **Description:**

EPA Tier 3 QSL9-G7 Cummins Diesel Engine

250 kW Standby / 225 kW Prime

Approximately 1,242 Hours Since New PowerCommand Digital Control Panel

Base Fuel Tank Load Bank Tested

## **GENERATOR SET DETAILS**

Package Manufacturer: Cummins

Model: DQDAA S/N: 1060970120

**Enclosure Type:** Sound Attenuated