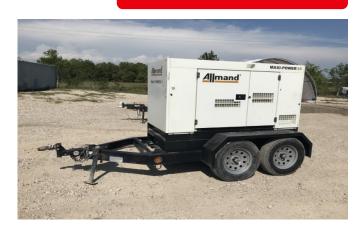

# ALLMAND MP45 (TRAILER MOUNTED) DIESEL GENERATOR – TIER 3

Learn more about our 30 Day Warranty >

**KW**: 39

Manufacture Year: 2019

Hours: 9,448

**Dims. and Weight:** 144in x 68in x 74in 4,265 lbs

Item Number: 18682

#### **Description:**

EPA Tier 3 Isuzu BP-4LE2X Engine 39 kW Standby / 36 kW Prime

Engine Block Heater Battery Charger Load Bank Tested See All Allmand Ge

#### **GENERATOR SET DETAILS**

Package Manufacturer: Allmand

Model: MP45

S/N: 1338E10648

**Enclosure Type:** Sound Attenuated