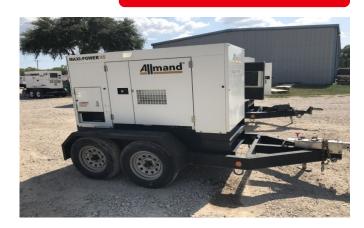

# ALLMAND MP45 TRAILER MOUNTED (DIESEL GENERATOR) TIER 3

Learn more about our 30 Day Warranty >

KW: 39 Manufacture Year: 2018 Hours: 8,309 Dims. and Weight: 144in x 68in x 74in 4,265 lbs Item Number: 18692

# **ENGINE DETAILS**

Engine Manufacturer: *Isuzu* Engine Model: *BP-4LE2X* Engine HP: 58 Engine RPM: 1800 Emissions Rating: *Tier 3* Engine Block Heater: Yes

#### **GENERATOR SET DETAILS**

Package Manufacturer: Allmand Model: MP45-8E1 S/N: 1338E10502 Enclosure Type: Sound Attenuated

## **Description:**

EPA Tier 3 Isuzu BP-4LE2X Engine 39 kW Standby / 36 kW Prime Engine Block Heater Battery Charger Load Bank Tested See All Allmand Ge

### **GENERATOR END DETAILS**

Generator Manufacturer: Hokuetsu KW Rating: 39 KVA: 49 Voltage: 120/240/208/277/480V Power Factor: 0.8 Frequency: 60 Hz Phase: Multi Phase Phase Selector Switch: Yes Generator RPM: 1800