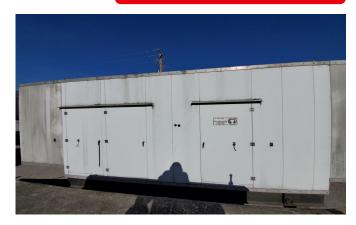

# CUMMINS KTA19-G4 STANDBY DIESEL GENERATOR

Learn more about our 30 Day Warranty >

**KW**: 500

Manufacture Year: 1999

**Hours:** *3,751* 

Dims. and Weight: 314in x 94in x 108in lbs

Item Number: 18699

#### **Description:**

Cummins Diesel Engine 500 kW Standby / 455 kW Prime PowerCommand Digital Panel

Load Bank Tested

See All Cummins Generators For Sale &gt

### **GENERATOR SET DETAILS**

Package Manufacturer: Cummins

Model: KTA19

S/N: L990034900

**Enclosure Type:** Sound Attenuated