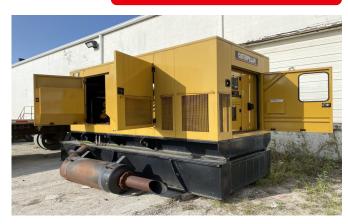

## **CATERPILLAR C18 STANDBY DIESEL GENERATOR SET - TIER 2**

Learn more about our 30 Day Warranty >

**KW:** 600

Manufacture Year: 2006

Hours: 402

Dims. and Weight: 192in x 80in x 111in 18,000 lbs

Item Number: 1880

**Description:** 

Load Bank Tested

See All Catepillar Generators For Sale >

#### **ENGINE DETAILS**

Engine Model: C18

Engine HP: 923

Engine RPM: 1800

**Emissions Rating:** Tier 2

Engine Block Heater: No

#### **GENERATOR END DETAILS**

**Generator Manufacturer:** Caterpillar

KW Rating: 600

KVA: 750

Voltage: 277/480V

Power Factor: 0.8

Frequency: 60 Hz

Phase: 3 Phase

### **GENERATOR SET DETAILS**

Package Manufacturer: Caterpillar

Model: LC7024F

**Enclosure Type:** Weather Proof