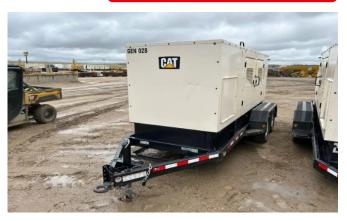

## **CAT XQ230 TRAILER MOUNTED DIESEL GENERATOR**

Learn more about our 30 Day Warranty >

**KW: 200** 

Manufacture Year: 2019

Hours: 2,941

Dims. and Weight: 234in x 86in x 92in 12,000 lbs

Item Number: 19049

**Description:** 

#### **ENGINE DETAILS**

**Engine Manufacturer:** Caterpillar

Engine Model: C7.1

Engine HP: 480

Engine RPM: 1800

**Emissions Rating:** Tier 4 Final

Engine Block Heater: No

#### **GENERATOR END DETAILS**

**Generator Manufacturer:** Caterpillar

**Generator Model:** SR4

KW Rating: 200

KVA: 230

Voltage: 277/480V

Power Factor: 0.8

Frequency: 60 Hz

### **GENERATOR SET DETAILS**

Package Manufacturer: Caterpillar

Model: XQ230

**S/N**: CK2

Enclosure Type: Sound Attenuated