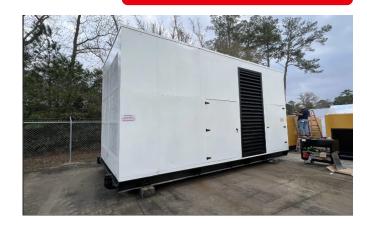

## CATERPILLAR 3508 STANDBY DIESEL GENERATOR

Learn more about our 30 Day Warranty >

KW: 1000 Manufacture Year: 2001 Hours: 4,478 Dims. and Weight: 234in x 131in x 144in 38,000 lbs Item Number: 19058

### **GENERATOR SET DETAILS**

Package Manufacturer: Caterpillar Model: 3508 S/N: CNB Enclosure Type: Sound Attenuated

### **Description:**

Caterpillar 3508 Diesel Engine 1,000 kW Standby Load Bank Tested & Serviced See All Catepillar Generators For Sale >