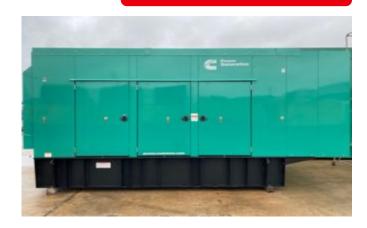

# NEW CUMMINS QSX15-G9 STANDBY DIESEL GENERATOR SET – TIER 2

Learn more about our 30 Day Warranty >

KW: 500 Manufacture Year: 2020 Hours: 1 Dims. and Weight: 222in x 82in x 118in lbs Item Number: 1911

#### **ENGINE DETAILS**

Engine Manufacturer: *Cummins* Engine Model: *QSX15-G9* Engine HP: 671 Engine RPM: 1800 Emissions Rating: *Tier 2* Engine Block Heater: *No* 

### **GENERATOR SET DETAILS**

Package Manufacturer: Cummins Model: DFEK Enclosure Type: Sound Attenuated

#### **GENERATOR END DETAILS**

Generator Manufacturer: Stamford Newage KW Rating: 500 KVA: 625 Voltage: 277/480V Power Factor: 0.8 Frequency: 60 Hz Phase: 3 Phase Phase Selector Switch: No Generator RPM: 1800