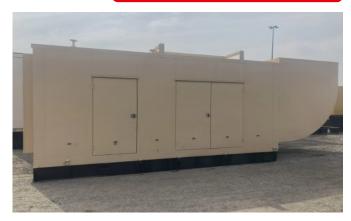

# CATERPILLAR 3508B (STANDBY DIESEL GENERATOR)

Learn more about our 30 Day Warranty >

**KW:** 1000

Manufacture Year: 2002

Hours: 108

Dims. and Weight: 330in x 124in x 183in 45,000 lbs

Item Number: 19493

### **Description:**

CAT 3508B Diesel Engine

1000 kW Standby / 910 kW Prime

EMCP 2+ Control Panel

Load Bank Tested

See All Catepillar Generators For Sal

#### **GENERATOR SET DETAILS**

Package Manufacturer: Caterpillar

Model: 3508B

S/N: CNB00585

**Enclosure Type:** Sound Attenuated