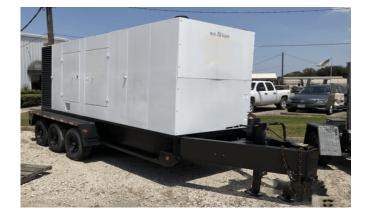

# INGERSOLL RAND POWERSOURCE G570 TRAILER MOUNTED (DIESEL GENERATOR) – TIER 2

Learn more about our 30 Day Warranty >

**KW**: 502

Manufacture Year: 2011

Hours: 6,808

Dims. and Weight: 260in x 85in x 118in 18,592 lbs

Item Number: 19721

# **Description:**

EPA Tier 2 Cummins QSX15-G9 Diesel Engine

502 kW Standby / 456 kW Prime

Load Bank Tested

See All Generators For Sale >

### **GENERATOR SET DETAILS**

Package Manufacturer: Doosan

Model: G570

**S/N**: 525725UDVC37

**Enclosure Type:** Sound Attenuated