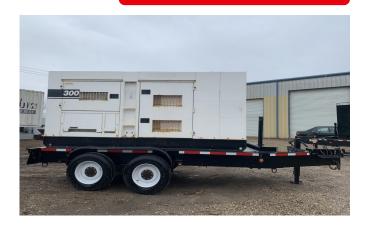

## MULTIQUIP DCA300SSCU2 TRAILER MOUNTED (DIESEL GENERATOR)

Learn more about our 30 Day Warranty >

KW: 240

Manufacture Year: 2013

Hours: 3,117

Dims. and Weight: 234in x 96in x 104in 15,956 lbs

Item Number: 1980

**Description:** 

Load Bank Tested

See All Multiquip Generators For Sale >

#### **ENGINE DETAILS**

**Engine Manufacturer:** Cummins

Engine Model: QSL9-G8

Engine HP: 433

Engine RPM: 1800

Emissions Rating: T4i

Engine Block Heater: No

#### **GENERATOR END DETAILS**

**Generator Manufacturer:** Denyo

**Generator Model:** DF-3300C

KW Rating: 240

KVA: 300

Voltage: 240/480V

Power Factor: 0.8

Frequency: 60 Hz

Phase: Multi Phase

Phase Selector Switch: No

**Generator RPM: 1800** 

### **GENERATOR SET DETAILS**

Package Manufacturer: Multiquip

Model: DCA-300SSCU2

S/N: 9100352

Enclosure Type: Sound Attenuated