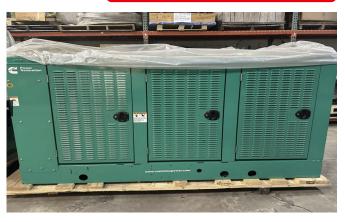

# **CUMMINS DSHAD STANDBY DIESEL GENERATOR – TIER 3**

Learn more about our 30 Day Warranty >

**KW: 230** 

Manufacture Year: 2015

Hours: 1

Dims. and Weight: 188in x 82in x 100in 4,000 lbs

Item Number: 20510

# **Description:**

EPA Tier 3 Cummins QSL9-G2 NR3 Diesel Engine

230 kW Standby / 209 kW Prime

Load Bank Tested

## **ENGINE DETAILS**

**Engine Manufacturer:** Cummins

Engine Model: QSL9-G2 NR3

Engine HP: 350

Engine RPM: 1800

**Emissions Rating:** Tier 3

Engine Block Heater: No

### **GENERATOR END DETAILS**

KW Rating: 230

**KVA: 288** 

Voltage: 120/240/208/277/480V

Power Factor: 0.8

Frequency: 60 Hz

Phase: Multi Phase

Phase Selector Switch: No

#### **GENERATOR SET DETAILS**

Package Manufacturer: Cummins

Model: DSHAD.A054E669

S/N: L150905270

Enclosure Type: Sound Attenuated