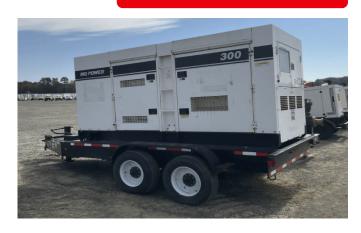

### MULTIQUIP DCA300SSJU4F TRAILER MOUNTED DIESEL GENERATOR

Learn more about our 30 Day Warranty >

KW: 264

Manufacture Year: 2016

Hours: 0

Dims. and Weight: 234in x 96in x 108in 16,805 lbs

Item Number: 21169

#### **Description:**

EPA Tier 4F John Deere 6090HFG09 Diesel Engine

264 kW Standby / 240 kW Prime 0-Hour Full Engine Rebuild

Load Bank Tested

#### **GENERATOR SET DETAILS**

Package Manufacturer: Multiquip

Model: DCA300SSJU4F

**S/N:** 9110045

**Enclosure Type:** Sound Attenuated