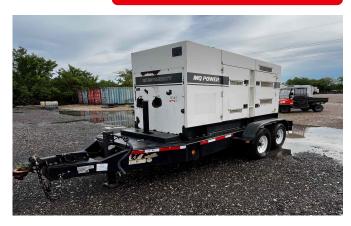

# MULTIQUIP DCA220SSJU4F TRAILER MOUNTED, DIESEL GENERATOR

Learn more about our 30 Day Warranty >

Call:713-823-0890

**KW:** 200

Manufacture Year: 2016

Hours: 12,697

Dims. and Weight: 209in x 88in x 98in 14,000 lbs

Item Number: 21176

**Description:** 

John Deere 6068HFG09 Diesel Engine 194 kW Standby / 176 kW Prime

Load Bank Tested

See All

### **GENERATOR SET DETAILS**

Package Manufacturer: Multiquip

Model: DCA220SSJU4F

**S/N**: 8010893

**Enclosure Type:** Sound Attenuated