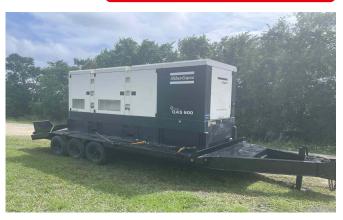

### ATLAS COPCO QAS600 TRAILER **MOUNTED DIESEL GENERATOR -**TIER 2

Learn more about our 30 Day Warranty >

**KW:** 503

Manufacture Year: 2013

Hours: 2,314

Dims. and Weight: 342in x 96in x 124in 18,383 lbs

Item Number: 21563

#### **Description:**

EPA Tier 2 Volvo Penta TAD1641GE Diesel Engine

503 kW Standby / 457 kW Prime

Qc100

#### **GENERATOR SET DETAILS**

Package Manufacturer: Atlas Copco

Model: QAS600

S/N: APP289635

Enclosure Type: Sound Attenuated