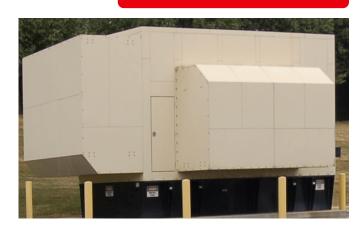

# 2002 CUMMINS DQKB STANDBY DIESEL GENERATOR

Learn more about our 30 Day Warranty >

KW: 1750

Manufacture Year: 2002

Hours: 252

Dims. and Weight: 243in x 90in x 100in 32,779 lbs

Item Number: 21578

#### **Description:**

Cummins QSK60-G6 Diesel Engine 1750 kW Standby / 1600 kW Prime

PowerCommand 3201 Digital Control Panel

Load Bank Tested

#### **GENERATOR SET DETAILS**

Package Manufacturer: Cummins

Model: DQKB

S/N: K020437288

**Enclosure Type:** Sound Attenuated