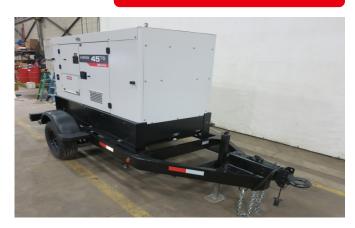

## HIPOWER HRIW45 TRAILER MOUNTED DIESEL GENERATOR (7 AVAILABLE)

Learn more about our 30 Day Warranty >

**KW:** 40

Manufacture Year: 2023

Hours: 0

Dims. and Weight: 146in x 70in x 80in 2,829 lbs

Item Number: 21614

### **Description:**

EPA Tier 4F Isuzu BP-4LE2X Diesel Engine

40 kW Standby / 36 kW Prime

HiPower Limited Warranty 2 Yr / 3500 Hrs

Load Bank Tested

#### **ENGINE DETAILS**

Engine Manufacturer: Isuzu

Engine Model: BP-4LE2X

Engine HP: 66

Engine RPM: 1800

**Emissions Rating:** Tier 4 Final

Engine Block Heater: No

#### **GENERATOR END DETAILS**

Generator Manufacturer: Stamford

Generator Model: UCI 224 D

KW Rating: 40

KVA: 50

Voltage: 120/240/208/277/480V

Power Factor: 0.8

Frequency: 60 Hz

#### GENERATOR SET DETAILS

Model: HRIW 45 T4F

S/N: 523100078

**Enclosure Type:** Sound Attenuated