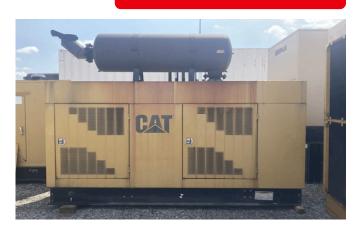

# CATERPILLAR 3406C STANDBY DIESEL GENERATOR

Learn more about our 30 Day Warranty >

KW: 350

Manufacture Year: 1997

**Hours:** 227

Dims. and Weight: 143in x 56in x 121in 7,500 lbs

Item Number: 21668

#### **Description:**

Caterpillar 3406C Diesel Engine

350 kW Standby

EMCP 2 Control Panel

No Fuel Tank

Will Be Serviced and Load Tested to 100% Capacity

#### **ENGINE DETAILS**

**Engine Manufacturer:** Caterpillar

Engine Model: 3406C

Engine RPM: 1800

Engine Block Heater: No

#### **GENERATOR END DETAILS**

KW Rating: 350

KVA: 438

Voltage: 277/480V

Power Factor: 0.8

Frequency: 60 Hz

Phase: 3 Phase

Phase Selector Switch: No

### **GENERATOR SET DETAILS**

Package Manufacturer: Caterpillar

Model: 3406C S/N: 4ZR02558

**Enclosure Type:** Sound Attenuated