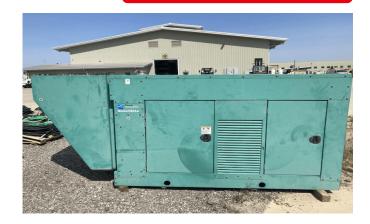

### CUMMINS GGLB STANDBY NATURAL GAS GENERATOR

Learn more about our 30 Day Warranty >

KW: 150 Manufacture Year: 2006 Hours: 344 Dims. and Weight: 143in x 40in x 70in 4,000 lbs Item Number: 21691

#### **Description:**

PSI 8.1L Natural Gas Engine 150 kW Standby Engine Block Heater Digital Control Panel Will Be Serviced and Load Tested to 100% Capacity

#### **ENGINE DETAILS**

Engine Manufacturer: *PSI* Engine Model: *8.1L* Engine RPM: *1800* Engine Block Heater: Yes

#### **GENERATOR SET DETAILS**

Package Manufacturer: Cummins Model: GGLB-5749071 S/N: A060874383 Enclosure Type: Sound Attenuated

#### **GENERATOR END DETAILS**

KW Rating: 150 KVA: 188 Voltage: 277/480V Power Factor: 0.8 Frequency: 60 Hz Phase: 3 Phase Phase Selector Switch: No Generator RPM: 1800