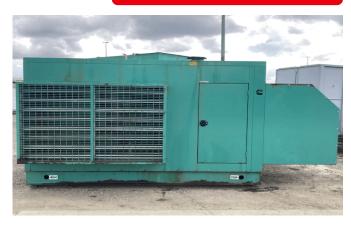

### **CUMMINS 350GFEB STANDBY** NATURAL GAS GENERATOR

Learn more about our 30 Day Warranty >

**KW: 350** 

Manufacture Year: 2008

**Hours: 125** 

Dims. and Weight: 201in x 87in x 102in 18,000 lbs

Item Number: 21741

### **Description:**

Cummins GTA1902 Natural Gas Engine

350 kW Standby Digital Control Panel Muffler Ships Loose

Will Be Serviced and Load Tested to 100% Capacity

#### **GENERATOR END DETAILS**

Generator Manufacturer: Stamford Generator Model: HCI4O4FIL-1484E

KW Rating: 350

KVA: 437

Voltage: 120/208V Power Factor: 0.8 Frequency: 60 Hz

Phase: 3 Phase

Phase Selector Switch: No

#### **GENERATOR SET DETAILS**

Package Manufacturer: Cummins

Model: 350GFEB

**S/N:** FM08D30840901

**Enclosure Type:** Sound Attenuated