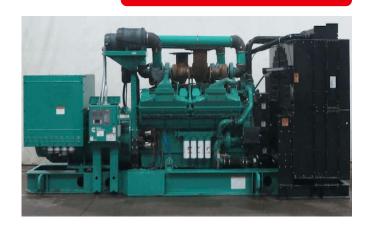

# CUMMINS DQKC STANDBY DIESEL GENERATOR

Learn more about our 30 Day Warranty >

**KW: 2000** 

Manufacture Year: 2006

Hours: 578

Dims. and Weight: 243in x 90in x 106in 33,405 lbs

Item Number: 21949

#### **Description:**

Cummins QSK60-G6 Diesel Engine 2000 kW Standby / 1825 kW Prime PowerCommand Digital Control Panel

**Dual Coolant Heaters** 

Open Power Unit with Engine-Driven Radiator

Load Bank Tested

#### **ENGINE DETAILS**

**Engine Manufacturer:** Cummins

Engine Model: QSK60-G6

Engine HP: 2922

Engine RPM: 1800

Engine Block Heater: No

#### **GENERATOR END DETAILS**

**KW Rating: 2000** 

KVA: 2500

Voltage: 277/480V

Power Factor: 0.8

Frequency: 60 Hz

Phase: 3 Phase

Phase Selector Switch: No

#### **GENERATOR SET DETAILS**

Package Manufacturer: Cummins

Model: DQKC-5745109

**S/N:** D060912773

Enclosure Type: None - Open Skid Mount