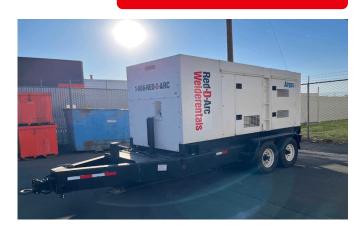

# MULTIQUIP DCA300SSK4 TRAILER MOUNTED, DIESEL GENERATOR

Learn more about our 30 Day Warranty >

KW: 264

Manufacture Year: 2006

Hours:

Dims. and Weight: 234in x 96in x 104in 17,546 lbs

Item Number: 22124

## **Description:**

Komatsu SAA6D125E-5 Diesel Engine

264 kW Standby / 240 kW Prime

Load Bank Tested See All Multiquip

### **GENERATOR SET DETAILS**

Package Manufacturer: Multiquip

Model: DCA-300SSK4

S/N: 3795825

Enclosure Type: Sound Attenuated