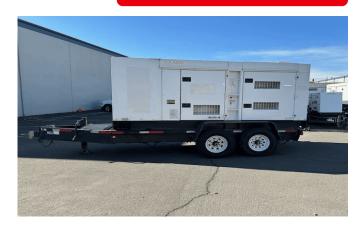

# MULTIQUIP DCA300SSK4 TRAILER MOUNTED DIESEL GENERATOR

Learn more about our 30 Day Warranty >

KW: 264

Manufacture Year: 2006

Hours: 7,238

Dims. and Weight: 234in x 96in x 104in 17,546 lbs

Item Number: 22139

**Description:** 

Komatsu SAA6D125E-5 Diesel Engine

264 kW Standby / 240 kW Prime

Load Bank Tested See All Multiquip

### GENERATOR SET DETAILS

Package Manufacturer: Multiquip

Model: DCA-300SSK4

S/N: 3795838

Enclosure Type: Sound Attenuated