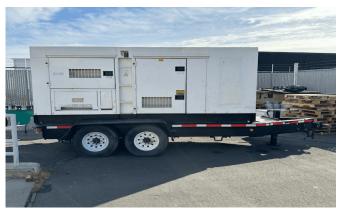

# TRAILER MOUNTED DIESEL GENERATOR: MULTIQUIP DCA300SSK4

Learn more about our 30 Day Warranty >

KW: 264

Manufacture Year: 2006

Hours:

Dims. and Weight: 234in x 96in x 104in 17,546 lbs

Item Number: 22166

#### **Description:**

Komatsu SAA6D125E-5 Diesel Engine

264 kW Standby / 240 kW Prime

Load Bank Tested See All Multiquip

#### **GENERATOR SET DETAILS**

Package Manufacturer: Multiquip

Model: DCA300SSK4

S/N: 3795836

Enclosure Type: Sound Attenuated