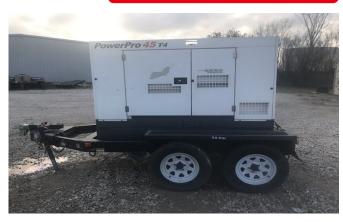

# AIRMAN MMD POWERPRO SDG45TS TRAILER MOUNTED **DIESEL GENERATOR - TIER 3**

Learn more about our 30 Day Warranty >

**KW**: 39

Manufacture Year: 2017

Hours: 8,828

**Dims. and Weight:** 144in x 70in x 73in 4,600 lbs

## **Description:**

EPA Tier 3 Isuzu BP-4LE2X Diesel Engine

39 kW Standby / 36 kW Prime

**CARB** Certified Load Bank Tested

See All Airman Generators For Sale &

# **GENERATOR SET DETAILS**

Package Manufacturer: Airman MMD

Model: SDG45S

**Enclosure Type:** Sound Attenuated