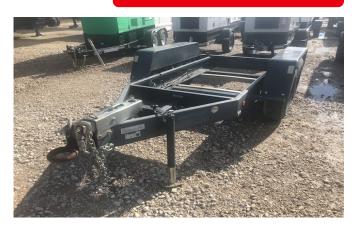

## **RAJYSAN TANDEM AXLE GENERATOR TRAILER**

Learn more about our 30 Day Warranty >

KW:

Manufacture Year: 2016

Hours: 0

Dims. and Weight: 160in x 74in x in 1,074 lbs

**Item Number: 23645** 

**Description:** 

The trailer will fit generators in the range of 65 - 67 KVA Inside Trailer Dimensions - 44" wide by 104" long

See All Generators For Sale >

**ENGINE DETAILS** 

Engine Block Heater: No

**GENERATOR SET DETAILS** 

**GENERATOR END DETAILS** 

Phase Selector Switch: No