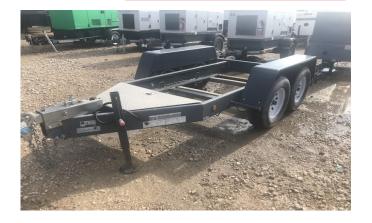

# GENERATOR TRAILER (RAJYSAN TANDEM AXLE)

Learn more about our <u>30 Day Warranty ></u>

KW: Manufacture Year: 2015 Hours: Dims. and Weight: 144in x 70in x in 1,225 lbs Item Number: 23654

#### **Description:**

The trailer will fit generators in the range of 65 - 67 KVA Inside Trailer Dimensions -38" wide by 86" long See All Generators For Sale >