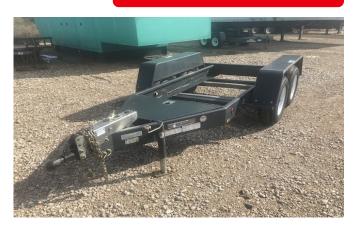

## **RAJYSAN TANDEM AXLE** (GENERATOR TRAILER)

Learn more about our 30 Day Warranty >

KW:

Manufacture Year: 2014

Hours:

Dims. and Weight: 144in x 70in x in 1,225 lbs

Item Number: 23663

**Description:** 

The trailer will fit generators in the range of 65 - 67 KVA

Inside Trailer Dimensions -38" wide by 86" long

See All Generators For Sale >

**ENGINE DETAILS** 

Engine Block Heater: No

**GENERATOR SET DETAILS** 