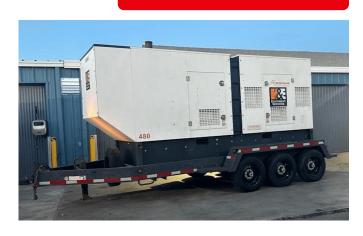

# MAGNUM MMG480 TRAILER MOUNTED DIESEL GENERATOR

Learn more about our 30 Day Warranty >

KW: 419

Manufacture Year: 2012

Hours: 3,804

Dims. and Weight: 260in x 102in x 116in 20,400 lbs

Item Number: 23914

#### **Description:**

EPA Tier 4i John Deere 6135HFG95 Diesel Engine

419 kW Standby / 384 kW Prime

Cam Lock Connections 616 Gallon Fuel Tank Load Bank Tested

### GENERATOR SET DETAILS

Package Manufacturer: Magnum

Model: MMG480

S/N: 1508036

**Enclosure Type:** Sound Attenuated