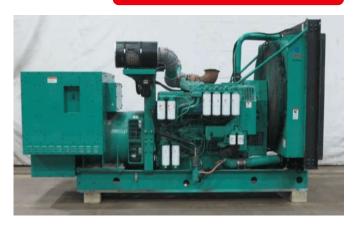

# CUMMINS DFHA QST30 SKID-MOUNTED DIESEL GENERATOR

Learn more about our 30 Day Warranty >

**KW:** 750

Manufacture Year: 2001

**Hours:** 93

Dims. and Weight: 170in x 73in x 104in 17,500 lbs

**Item Number: 24293** 

# **Description:**

Cummins QST30-G2 Diesel Engine 750 kW Standby / 680 kW Prime

Open Power Unit With Engine Drive Radiator

2500 Amp Main-line Breaker

**Dual Coolant Heaters** 

See All

#### **ENGINE DETAILS**

**Engine Manufacturer:** Cummins

Engine Model: QST30-G2

**Engine HP:** 1435

Engine RPM: 1800

**Engine Block Heater:** Yes

#### **GENERATOR END DETAILS**

KW Rating: 750

KVA: 938

Voltage: 277/480V

Power Factor: 0.8

Frequency: 60 Hz

Phase: 3 Phase

Phase Selector Switch: No

## **GENERATOR SET DETAILS**

Package Manufacturer: Cummins

Model: 750DFHA S/N: L010313577

**Enclosure Type:** Sound Attenuated