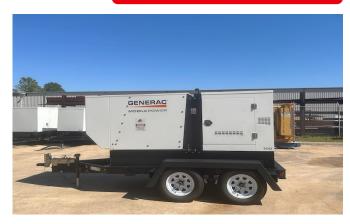

# GENERAC MMG100D TRAILER MOUNTED DIESEL GENERATOR

Learn more about our 30 Day Warranty >

**KW**: 86

Manufacture Year: 2015

Hours: 7

**Dims. and Weight:** 170in x 69in x 80in 5,440 lbs

Item Number: 24616

## **Description:**

EPA Tier 4i John Deere 4045HFG92 Diesel Engine

86 kW Standby / 78 kW Prime

Load Bank Tested

See All Magnum Generators For Sale >

#### **GENERATOR SET DETAILS**

Package Manufacturer: Magnum

Model: MMG100D

S/N: 1507436

**Enclosure Type:** Sound Attenuated