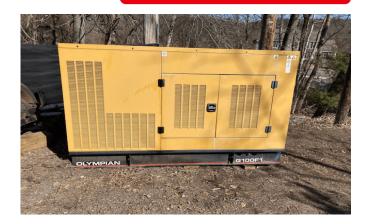

# OLYMPIAN G100F1 STANDBY NATURAL GAS GENERATOR

Learn more about our <u>30 Day Warranty ></u>

KW: 100 Manufacture Year: 2000 Hours: 620 Dims. and Weight: 100in x 37in x 58in 4,000 lbs Item Number: 24732

# **ENGINE DETAILS**

Engine Manufacturer: Ford Engine Model: LSG875 Engine HP: 173 Engine RPM: 1800 Engine Block Heater: Yes

#### **GENERATOR SET DETAILS**

Package Manufacturer: Olympian Model: G100F1 S/N: F4958E/001 Enclosure Type: Weather

# **Description:**

Ford Motor Co LSG875 Turbo Natural Gas Engine 100 kW Standby/ 90 kW Prime Will Be Load Bank Tested Priot to Pickup See All Olympian Gener

### **GENERATOR END DETAILS**

Generator Model: Olympian KW Rating: 100 KVA: 125 Voltage: 277/480V Power Factor: 0.8 Frequency: 60 Hz Phase: 3 Phase Phase Selector Switch: No Generator RPM: 1800