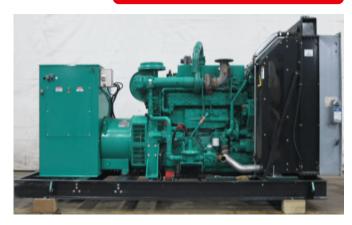

# CUMMINS GFBC GTA855-G3 SKID MOUNTED NATURAL GAS GENERATOR

Learn more about our 30 Day Warranty >

**KW: 250** 

Manufacture Year: 2007

Hours: 507

**Dims. and Weight:** 155in x 72in x 85in 9,000 lbs

Item Number: 24743

# **Description:**

EPA Certified Cummins GTA855-G3 Natural Gas Engine

250 kW Standby / 225 kW Prime

PowerCommand Digital Control Panel

12-lead Reconnectable To Other Voltages

400 Amp Main-line Circuit Breaker

## **GENERATOR SET DETAILS**

Package Manufacturer: Cummins

Model: 250GFEB

**S/N:** HMO07E208935

Enclosure Type: None - Open Skid Mount