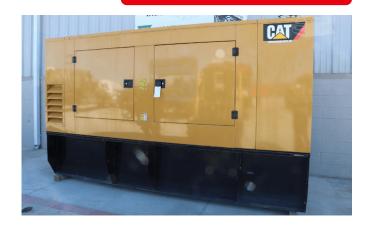

# CATERPILLAR D125 STANDBY DIESEL GENERATOR (2 AVAILABLE)

Learn more about our 30 Day Warranty >

KW: 125 Manufacture Year: 2008 Hours: 452 Dims. and Weight: 158in x 54in x 89in 8,000 lbs Item Number: 25139

# **GENERATOR SET DETAILS**

Package Manufacturer: Caterpillar Model: D125 S/N: CAT0066CN6DOD606 Enclosure Type: Sound Attenuated

#### **Description:**

Cat C6.6 Diesel Engine 125 kW Standby / 114 kW Prime (2) Units Available 452 Hrs and 297 Hrs Load Bank Tested