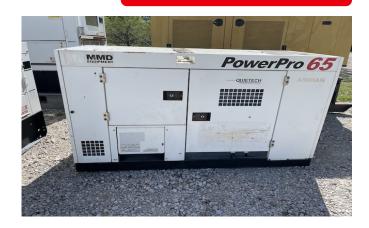

# AIRMAN MMD POWERPRO SDG65 STANDBY DIESEL GENERATOR – TIER 3

Learn more about our 30 Day Warranty >

Call:713-823-0890

KW: 54

Manufacture Year: 2008

Hours: 13,026

**Dims. and Weight:** 82in x 39in x 61in 3,660 lbs

### **Description:**

EPA Tier 3 Isuzu 4JJ1X Diesel Engine

54 kW Standby / 50 kW Prime

Load Bank Tested

## GENERATOR SET DETAILS

Package Manufacturer: MMD

Model: SDG65S

S/N: 1476A61041

**Enclosure Type:** Sound Attenuated