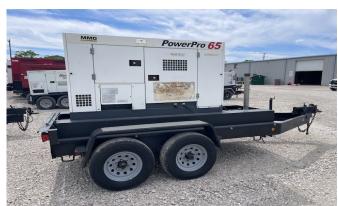

### AIRMAN MMD POWERPRO SDG65 TRAILER MOUNTED DIESEL GENERATOR – TIER 3

Learn more about our 30 Day Warranty >

KW: 54

Manufacture Year: 2014

**Hours:** 9,001

**Dims. and Weight:** 144in x 70in x 73in 5,000 lbs

### **Description:**

EPA Tier 3 Isuzu 4JJ1X Diesel Engine

54 kW Standby / 50 kW Prime

Load Bank Tested

#### **GENERATOR SET DETAILS**

Package Manufacturer: MMD

**Model:** PowerPro65 **S/N:** 1476A60960

**Enclosure Type:** Sound Attenuated