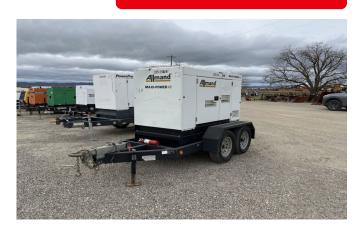

# ALLMAND MP45 TRAILER MOUNTED DIESEL GENERATOR – TIER 3

Learn more about our 30 Day Warranty >

**KW**: 39

Manufacture Year: 2019

Hours: 4,765

**Dims. and Weight:** 144in x 68in x 74in 5,750 lbs

Item Number: 25746

# **Description:**

EPA Tier 3 Isuzu BP-4LE2X Engine 39 kW Standby / 36 kW Prime

Load Bank Tested

See All Allmand Generators For Sale >

### **GENERATOR SET DETAILS**

Package Manufacturer: Allmand

Model: *MP45-8E1* **S/N:** 1338E10386

**Enclosure Type:** Sound Attenuated