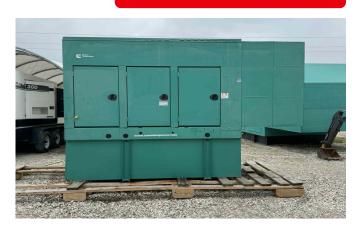

# CUMMINS DSHAB STANDBY DIESEL GENERATOR

Learn more about our 30 Day Warranty >

**KW:** 175

Manufacture Year: 2007

Hours: 44

Dims. and Weight: 105in x 40in x 72in 3,442 lbs

Item Number: 25785

#### **Description:**

Cummins QSL9-G2 Diesel Engine 175 kW Standby / 160 kW Prime

Load Bank Tested

#### **GENERATOR SET DETAILS**

Package Manufacturer: Cummins

Model: DSHAB-5854707

S/N: D070046704

**Enclosure Type:** Sound Attenuated