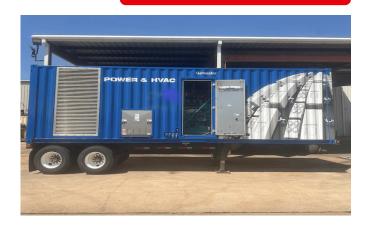

# CUMMINS C800D6RG DIESEL POWER MODULE – TIER 2

Learn more about our 30 Day Warranty >

**KW:** 800

Manufacture Year: 2012

**Hours:** 11,000

Dims. and Weight: 359in x 96in x 160in 52,538 lbs

Item Number: 25829

#### **Description:**

EPA Tier 2 Cummins QSK23-G7 Diesel Engine

800 kW Standby / 725 kW Prime

Load Bank Tested

#### **ENGINE DETAILS**

**Engine Manufacturer:** Cummins

Engine Model: QSK23-G7

Engine HP: 1220

Engine RPM: 1800

**Emissions Rating:** Tier 2

**Engine Block Heater:** Yes

#### **GENERATOR END DETAILS**

**Generator Manufacturer:** Stamford

Generator Model: HC.1634H1

KW Rating: 800

KVA: 1000

Voltage: 240/480V

Power Factor: 0.8

Frequency: 60 Hz

### **GENERATOR SET DETAILS**

Package Manufacturer: Cummins

Model: 800DQCC-A034N301

S/N: A120299257

Enclosure Type: Sound Attenuated