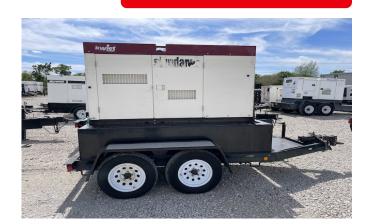

# SHINDAIWA DGK70B TRAILER MOUNTED DIESEL GENERATOR – TIER 3

Learn more about our 30 Day Warranty >

.

Call:713-823-0890

**KW**: 61

Manufacture Year: 2010

Hours: 8,196

Dims. and Weight: 82in x 34in x 48in 3,000 lbs

### **Description:**

EPA Tier 3 Isuzu 4BG1T Diesel Engine

61 kW Standby / 56 kW Prime

Load Bank Tested

#### **GENERATOR SET DETAILS**

Package Manufacturer: Shindaiwa

Model: DGK70B

S/N: 71051-0000379

**Enclosure Type:** Sound Attenuated