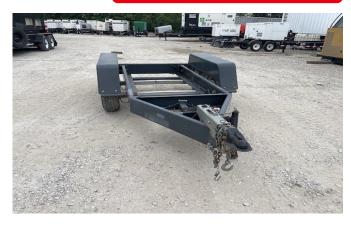

## **RAYSAN TANDEM AXLE GENERATOR TRAILER**

Learn more about our 30 Day Warranty >

KW:

Manufacture Year: 2016

Hours: 0

Dims. and Weight: 144in x 72in x 20in lbs

Item Number: 26446

**ENGINE DETAILS** 

Engine Block Heater: No

**GENERATOR SET DETAILS** 

**Description:** 

Model BU-12-1

Inside Dimensions: 86" L x 44" W 2 Holes on each side at 45" apart

Pintle Eye Coupler

**GENERATOR END DETAILS** 

Phase Selector Switch: No