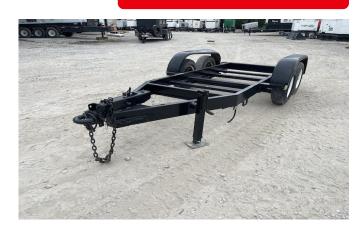

# MULTIQUIP TRLR70US TANDEM AXLE GENERATOR TRAILER

Learn more about our 30 Day Warranty >

KW:

Manufacture Year:

Hours: 0

**Dims. and Weight:** 168in x 72in x 24in 7,000 lbs

Item Number: 26472

**Description:** 

Inside Dimensions 5ft, 6 in.

Inside Width 46.5"
4 Bolts on Each Side