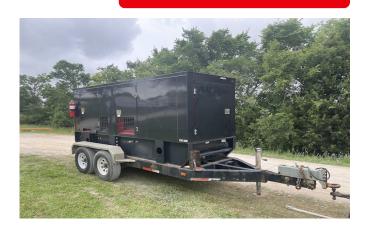

## BALDOR TS250T TRAILER MOUNTED (DIESEL GENERATOR) – TIER 3

Learn more about our 30 Day Warranty >

**KW: 200** 

Manufacture Year: 2012

**Hours:** *13,478* 

Dims. and Weight: 279in x 98in x 130in 11,630 lbs

#### **Description:**

EPA Tier 3 John Deere 6090HF485 Diesel Engine

200 kW Standby / 180 kW Prime

Load Bank Tested

See All Baldor Generators For Sale >

### GENERATOR SET DETAILS

Package Manufacturer: Baldor

Model: TS250T

Enclosure Type: Sound Attenuated