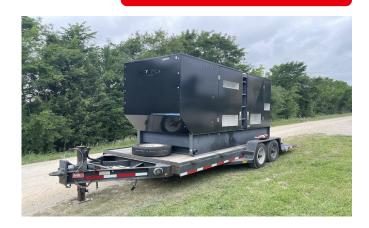

## MAGNUM MMG330 TRAILER MOUNTED DIESEL GENERATOR – TIER 3

Learn more about our 30 Day Warranty >

Call:713-823-0890

**KW:** 290

Manufacture Year: 2013

**Hours:** *5,075* 

Dims. and Weight: 230in x 102in x 110in 14,372 lbs

### **Description:**

EPA Tier 3 John Deere PE6090HFG95 Diesel Engine

290 kW Standby / 263 kW Prime

Deepsea 7310 Controller

Battery Charger/Engine Block Heater

Load Bank Tested

#### **GENERATOR SET DETAILS**

Package Manufacturer: Magnum

Model: MMG330

S/N: 1221446

**Enclosure Type:** Sound Attenuated