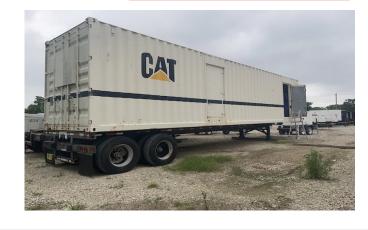

# CATERPILLAR 3516 POWER MODULE DIESEL GENERATOR

Learn more about our 30 Day Warranty >

KW: 1450 Manufacture Year: 1999 Hours: 4,908 Dims. and Weight: 480in x 96in x 162in 30,000 lbs Item Number: 27071

#### **Description:**

Cat 3516 Diesel Engine 1450 kW Standby /1200 kW Prime Utility Grade Switch Gear Battery Charger/ Engine Block Heater 40' Chassis Load Bank Tested

### **ENGINE DETAILS**

Engine Manufacturer: Caterpillar Engine Model: 3516 Engine HP: 2000 Engine RPM: 1800 Engine Block Heater: Yes

## **GENERATOR SET DETAILS**

Package Manufacturer: Caterpillar Model: 3516 Enclosure Type: Sound Attenuated

#### **GENERATOR END DETAILS**

Generator Manufacturer: Caterpillar Generator Model: SR4 KW Rating: 1450 KVA: 1812 Voltage: 4160V Power Factor: 0.8 Frequency: 60 Hz Phase: 3 Phase Phase Selector Switch: No Generator RPM: 1800