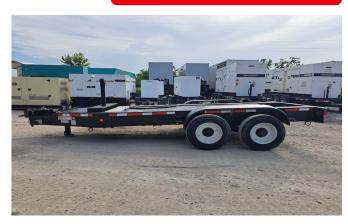

# MULTIQUIP TRLR325XF TANDEM AXLE GENERATOR TRAILER

Learn more about our 30 Day Warranty >

KW:

Manufacture Year: 2015

Hours: 0

Dims. and Weight: 234in x 96in x 33in 5,990 lbs

Item Number: 27286

**Description:** 

Built in fuel tank to the trailer. 300 Gallons Tandem Axle Design With Leaf Type Suspension

3" Pintle Eye Hitch Fits a DCA300SSCU