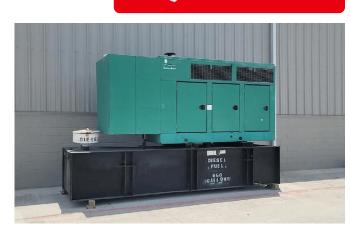

# CUMMINS DGFC STANDBY DIESEL GENERATOR

Learn more about our 30 Day Warranty >

KW: 200 Manufacture Year: Hours: 651 Dims. and Weight: 105in x 40in x 56in 3,296 lbs Item Number: 27481

#### **Description:**

Cummins 6CTAA8.3G2 Diesel Engine 200 kW Standby / 180 kW Prime Sound Attenuated Enclosure Digital Control Panel Unit Mounted Breaker See All

# **ENGINE DETAILS**

Engine Manufacturer: *Cummins* Engine Model: 6CTAA8.3G2 Engine RPM: 1800 Engine Block Heater: No

#### **GENERATOR SET DETAILS**

Package Manufacturer: *Cummins* Model: *DGFC-5750845* S/N: H040680618 Enclosure Type: Sound Attenuated

## **GENERATOR END DETAILS**

KW Rating: 200 KVA: 225 Voltage: 277/480 Power Factor: 0.8 Frequency: 60 Hz Phase: 3 Phase Phase Selector Switch: No Generator RPM: 1800